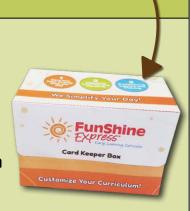

#### **NEW!** CARD KEEPER Box with INDEX TABS

- Collect and store Song/Rhyme, Physical/Movement, and Vocabulary Cards. Large enough to hold all 240 cards from September through August!
- Full-color box with Velcro lid, Index Tabs included
- \$10 each