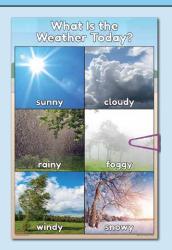

#### WEATHER DISPLAY

- Teacher helps children locate the picture that best illustrates the weather in your area
- Large Arrow Clip included
- Laminated; 18" x 12"