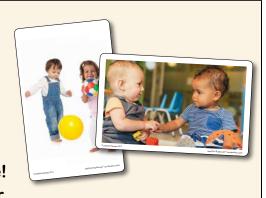

### 8 Vocabulary Cards

- Full-color photographs, to teach vocabulary
- For on-the-go child engagement
- Collect, save, and reuse!
- 5.5" x 8.5"; sturdy paper