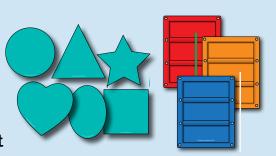

#### NEW! LARGER COLOR AND SHAPE DISPLAY

- New shape and color added each month
- Laminated;
  18" x 24"

### COLOR AND SHAPE PIECES

- All pieces included in Starter Pack
- · Shapes all one color
- Laminated, punch-out