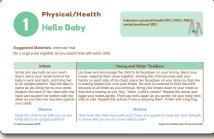

#### NEW! 24 Physical/ Health Cards

- Gross/fine-motor skills and sensory exploration
- Tips to individualize for each age group
- Use on-the-go with children
- Collect, save, and reuse!
- 5.5" x 8.5"; sturdy paper, full color, front and back