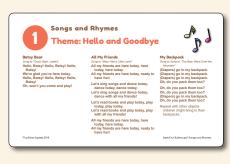

### NEW! 8 Song and Rhyme Cards

- Theme related
- Use on-the-go with children
- · Collect, save, and reuse
- 5.5" x 8.5"; sturdy paper, full color, front and back