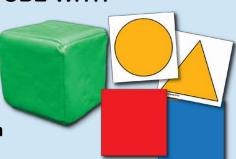

## NEW! CONCEPT CUBE WITH ACTIVITY CARDS

- 4" green foam cube with clear plastic pockets
- Shapes and Colors included in Starter Pack
- New Activity Cards sent in each Teacher Pack

# NEW! 2 SETS OF CONCEPT CUBE ACTIVITY CARDS

- 12 cards to use with the cube in the Starter Pack
- Activities in every Curriculum Guide
- Full color, perforated