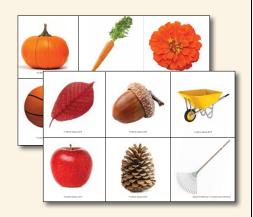

### 8 Vocabulary Cards

- Full-color photographs, to teach vocabulary
- For on-the-go child engagement
- Collect, save, and reuse!
- 5.5" x 8.5"; sturdy paper